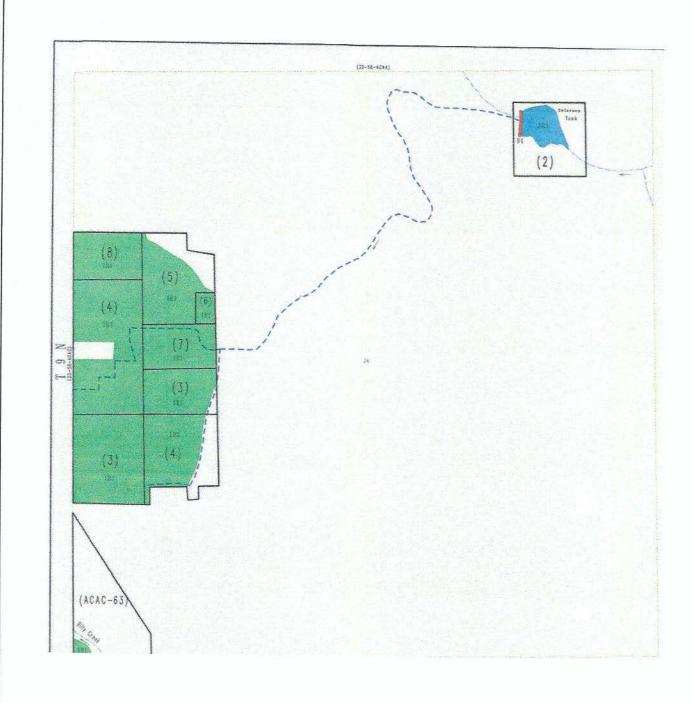

The Arizona Department of Water Resources ("ADWR") investigated the claims made by Jack G. Peterson and prepared a report known as Watershed File Report No. 33-56-ACAD-007 ("WFR") published in the Final Silver Creek Watershed Hydrographic Survey Report (1991) ("Silver Creek HSR"). With respect to claim made in SOC 39-86831, ADWR found potential water rights for irrigation use. It also noted a domestic water use but did not reference any documentation that provided a legal basis for the right. A copy of the WFR is attached as Attachment A, and the area of land that was investigated is labeled "(7)" on the map for the WFR, attached as Attachment B.

# **ATTACHMENT B**

1 2