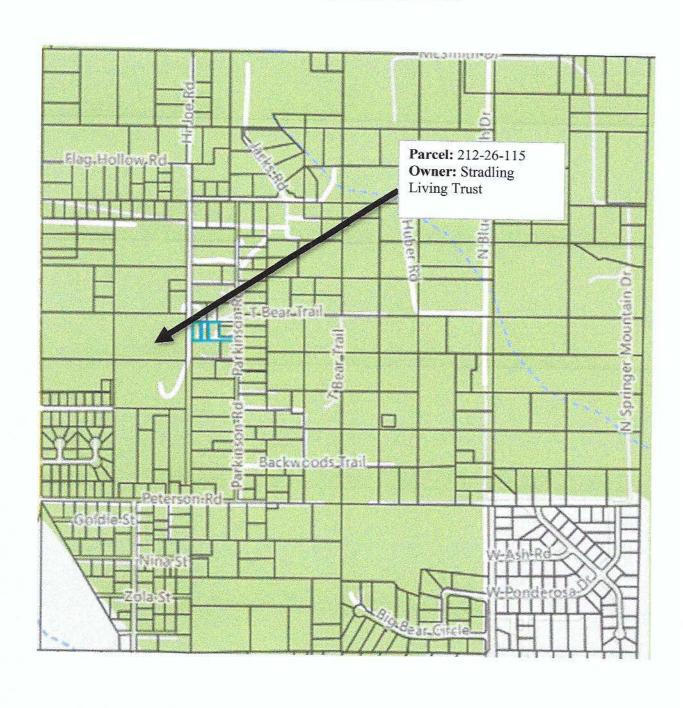

The records of the Navajo County Assessor indicate that the trustee of the Stradling Living Trust is the current owner of tax parcel no. 212-26-115. This property is described as located in Section 24, Township 9 North, Range 22 East. A copy of the map prepared by the Navajo County Assessor showing the relevant tax parcel is attached as Attachment C.

## **ATTACHMENT C**